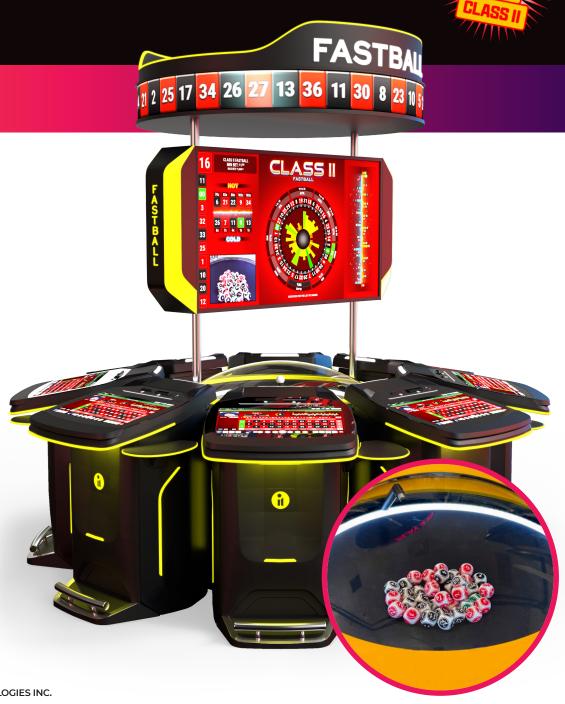

## CLASS II

## TRUE PICK Fastball

Incredible Technologies' True Pick Fastball™ debuts an innovative new game mechanic on IT's Class II ETG system, one year after the system's launch in U.S. markets.

True Pick Fastball selects a single winning numbered ball from 38 balls within an enclosed blower. A familiar roulette-style betting layout allows for fast player adaptation and up to twice as many games played per hour. Fastball game play allows more games per hour compared to the average Roulette game.

## **FEATURING:**

- First-to-Market Class II ETG System
- · 38 ball call with single ball release and single pattern
- · Bingo history and interim pattern check menu
- 4K graphics display
- Number history and game statistics
- · Automated game play
- Normal and strategy screen views