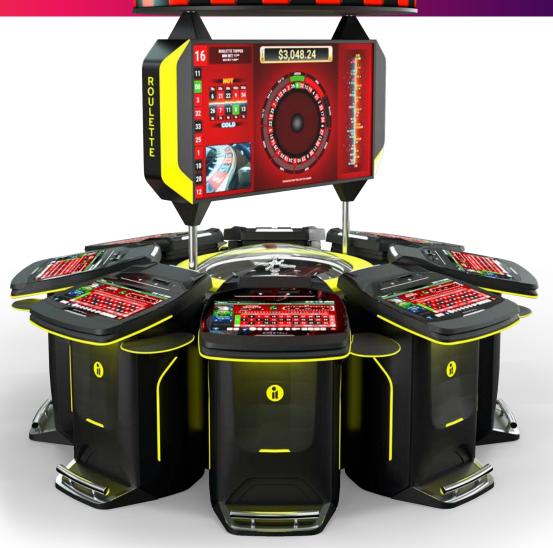

## TRUE PICK ROULETTE™

ROULETT 877 13 36 11 30 8 23 10 5 24 16 3 12

Incredible Technologies' True Pick Roulette™ on the Grand Crystal 2 platform brings the very best in ETG technology, paired with IT's reputation for exceptional service. Grand Crystal 2 offers operators the ease and serviceability they demand, while delivering an exceptional playing experience to patrons.

## **FEATURING:**

- · First-to-Market Class II ETG System
- · Patent-pending system
- · 38 ball call with single ball release and single pattern
- Bingo history and interim pattern check menu
- 4K graphics display
- Double zero game play
- · Number history and game statistics
- Automated game play
- · Normal and strategy screen views